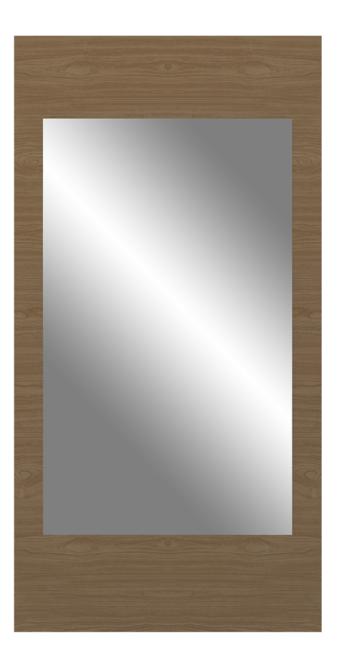

## Mirror

KWalu. Furnishing the Future

The Chicago Collection is sturdy and stylish in a modern or transitional setting. Easy handle and knob recognition and distinct color contrasts are made possible with a variety of custom hardware and wood-grained finishes. The contrasting finishes can be customized or alternated with aluminum inserts.

Model: CCMRA 23.25W 0.75D 45H